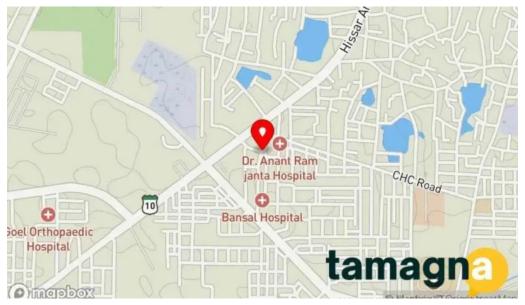

## **Nearby Amenities**

In proximity to the Tool & Die Shop, you will find a wide range of amenities. There are numerous medical facilities, including well-known hospitals like Gaud Hospital and Anantram Hospital, ensuring that health services are readily available. The area also boasts various shopping options, such as:

#### We are located at