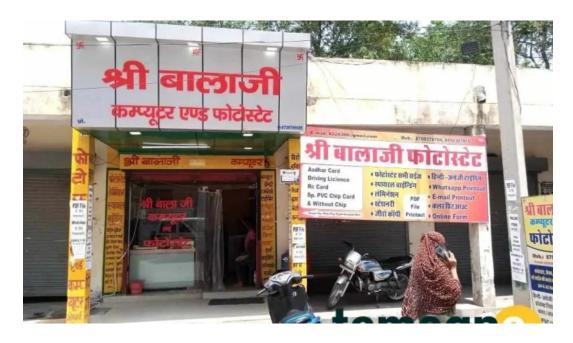

# Exploring SHRI BALAJI COMPUTERS & PHOTOSTAT: A Local Service Analysis

Located near the Red Cross Building on Jail Road in Rewari, Haryana, **SHRI BALAJI COMPUTERS & PHOTOSTAT** offers a range of services that include

**Images** 

Shri balaji computers photostat near red cross building jail road rewari street view 360deg

Shri balaji computers photostat near red cross building jail road rewari rewari

Shri balaji computers photostat near red cross building jail road rewari photo shop