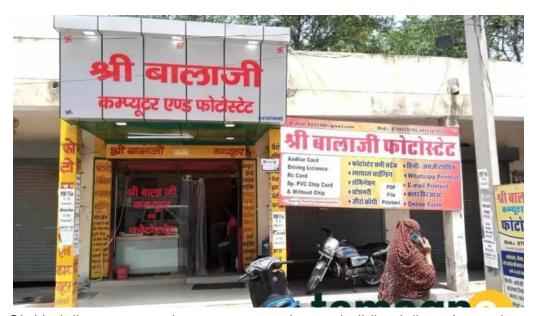

# Exploring SHRI BALAJI COMPUTERS & PHOTOSTAT: A Local Service Analysis

Located near the Red Cross Building on Jail Road in Rewari, Haryana, **SHRI BALAJI COMPUTERS & PHOTOSTAT** offers a range of services that include

**Images** 

Shri balaji computers photostat near red cross building jail road rewari street view 360deg

Shri balaji computers photostat near red cross building jail road rewari rewari

Shri balaji computers photostat near red cross building jail road rewari photo shop