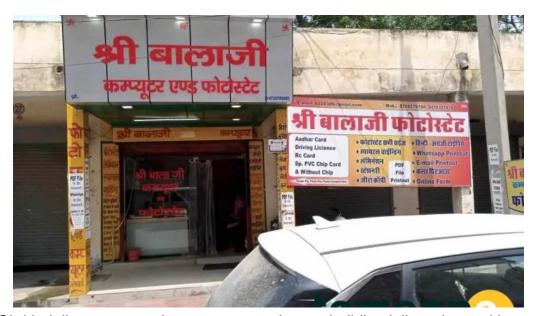

# Exploring SHRI BALAJI COMPUTERS & PHOTOSTAT: A Local Service Analysis

Located near the Red Cross Building on Jail Road in Rewari, Haryana, **SHRI BALAJI COMPUTERS & PHOTOSTAT** offers a range of services that include

#### We are situated in

Near Red Cross Building, Jail Rd, 123401 Rewari, Haryana - India (IN)

The contact line of said **Photo shop** is <u>+918708579194</u>
And if you want to send a WhatsApp, you can do so at<u>+918708579194</u>