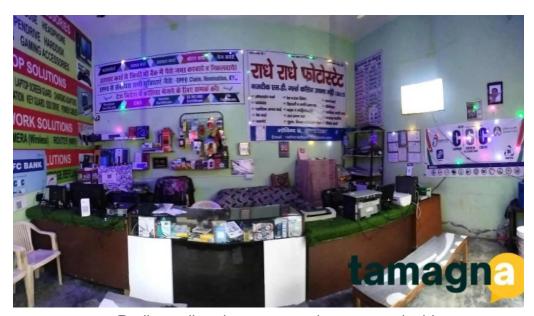

#### Welcome to Radhe Radhe Photostate and CSC Centre

Radhe Radhe Photostate and CSC Centre, located in Uchana, Haryana, is more than just your typical internet café. Offering a range of \*\*amenities\*\*, this center stands out for its commitment to providing excellent service in a welcoming environment.

Radhe radhe photostate and csc centre uchana

Radhe radhe photostate and csc centre street view 360deg

Radhe radhe photostate and csc centre map

Radhe radhe photostate and csc centre internet cafe

Radhe radhe photostate and csc centre inside