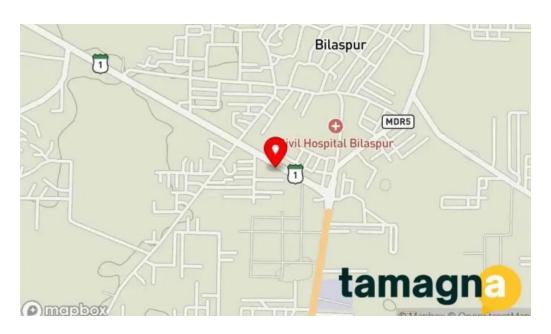

#### We are located at

#### BUS STAND, near SPARSH HOSPITAL, opposite MODEL SCHOOL GATE, 135102 Bilaspur, Haryana - India (IN)

The contact line of the respective **Internet cafe** is  $\pm 918607164479$ And if you want to send a WhatsApp, you can do so at $\pm 918607164479$ 

Shree sai photostate street view 360deg

Shree sai photostate map

Shree sai photostate exterior

Shree sai photostate by owner

Shree sai photostate bilaspur

Shree sai photostate all