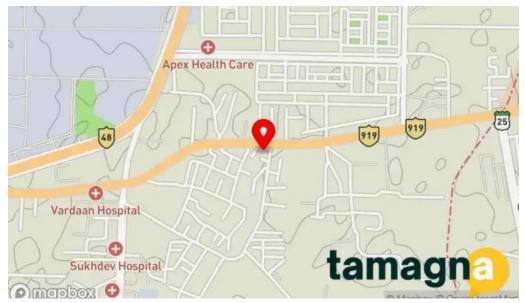

#### We are situated in

Mani Ram Market, near Bhagat Singh chowk, 123106 Dharuhera, Haryana - India (IN)

The contact phone of the respective **Educational institution** is  $\pm 918168659235$ And if you want to send a WhatsApp, you can do so at $\pm 918168659235$ 

N tint national technical institute of networking technology computer center map

N tint national technical institute of networking technology computer center classroom

N tint national technical institute of networking technology computer center by owner