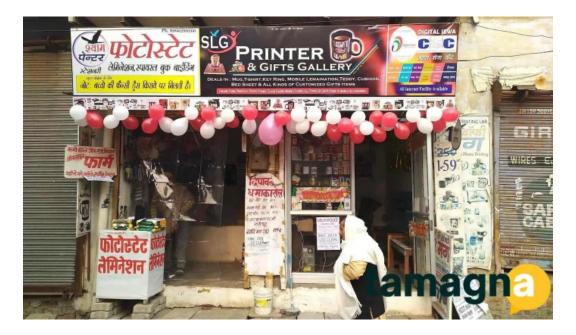

#### **Discover Shyam Painter - SLG Printer & Gifts Gallery (CSC Center)**

Shyam Painter - SLG Printer & Gifts Gallery, located in Jhajjar, Haryana, is a standout corporate gift supplier that excels in providing a diverse range of products and services. The center has earned a stellar reputation for its commitment to quality and customer satisfaction, making it a go-to destination for businesses and individuals alike.

#### Images

Shyam painter slg printer gifts gallery csc center jhajjar

Shyam painter slg printer gifts gallery csc center videos

Shyam painter slg printer gifts gallery csc center map

Shyam painter slg printer gifts gallery csc center by owner