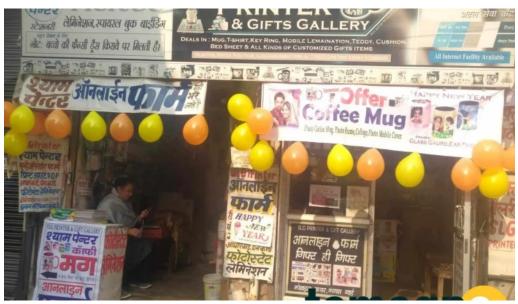

#### **Discover Shyam Painter - SLG Printer & Gifts Gallery (CSC Center)**

Shyam Painter - SLG Printer & Gifts Gallery, located in Jhajjar, Haryana, is a standout corporate gift supplier that excels in providing a diverse range of products and services. The center has earned a stellar reputation for its commitment to quality and customer satisfaction, making it a go-to destination for businesses and individuals alike.

#### Images

Shyam painter slg printer gifts gallery csc center jhajjar

Shyam painter slg printer gifts gallery csc center videos

Shyam painter slg printer gifts gallery csc center map

Shyam painter slg printer gifts gallery csc center by owner