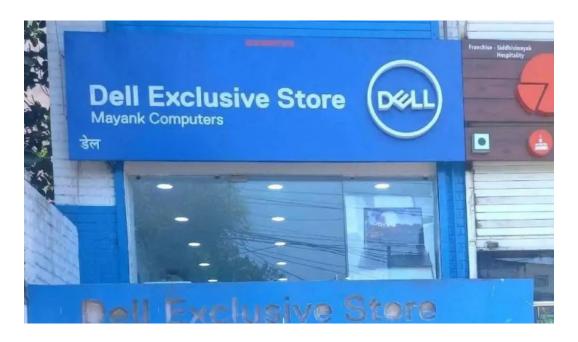

#### Dell Exclusive Store - Old Bus Stand, Bilaspur - Bilaspur, Telipara

bilaspur, telipara

| Published on: 12/04/25 | Hits: 1990   |
|------------------------|--------------|
| Comments: 0            | See comments |
| Votes: 199             | Score: 4     |

https://www.tamagna.com/computer-store/bilaspur-telipara/dell-exclusive-store-old-bus-stand-bilaspur-bilaspur-telipara\_200762.php

bilaspur, telipara

Dell Exclusive Store - Old Bus Stand, Bilaspur - Bilaspur, Telipara

# Dell Exclusive Store - Old Bus Stand, Bilaspur: A Comprehensive Overview

The \*\*Dell Exclusive Store\*\* located at Old Bus Stand in Bilaspur, Telipara Chhattisgarh, offers a wide variety of products and services to cater to the needs of tech enthusiasts and casual users alike. With everything from laptops to accessories readily available, this store is a go-to destination for many.