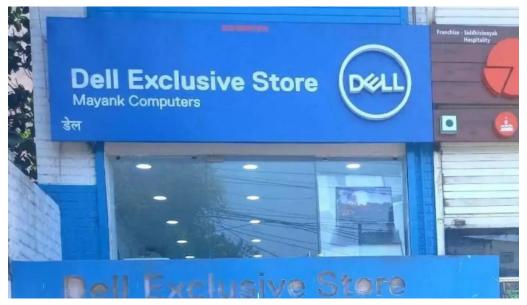

#### Dell Exclusive Store - Old Bus Stand, Bilaspur - Bilaspur, Telipara

bilaspur, telipara

| Published on: 12/04/25 | Hits: 1990   |
|------------------------|--------------|
| Comments: 0            | See comments |
| Votes: 199             | Score: 4     |

https://www.tamagna.com/computer-store/bilaspur-telipara/dell-exclusive-store-old-bus-stand-bilaspur-bilaspur-telipara\_200762.php

bilaspur, telipara

Dell Exclusive Store - Old Bus Stand, Bilaspur - Bilaspur, Telipara

# Dell Exclusive Store - Old Bus Stand, Bilaspur: A Comprehensive Overview

The \*\*Dell Exclusive Store\*\* located at Old Bus Stand in Bilaspur, Telipara Chhattisgarh, offers a wide variety of products and services to cater to the needs of tech enthusiasts and casual users alike. With everything from laptops to accessories readily available, this store is a go-to destination for many.