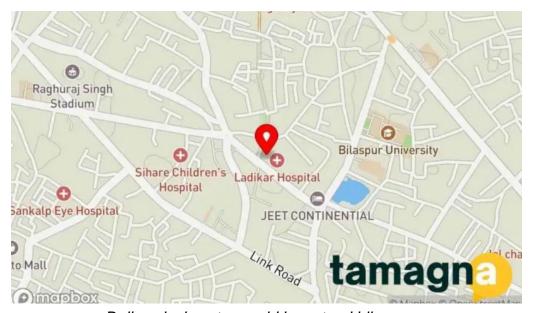

#### Our business is located at

Ground floor, Satya Sai Plaza, Shiv Talkies Road, opposite Hotel Preet, near Dr. Ladikar Hospital, 495001 Bilaspur, Telipara, Chhattisgarh - India (IN)

The contact line of the mentioned **Computer store** is <u>+918047027288</u> And if you want to send a WhatsApp, you can do so at<u>+918047027288</u>

Dell exclusive store old bus stand bilaspur map

Dell exclusive store old bus stand bilaspur instagram

Dell exclusive store old bus stand bilaspur inside

Dell exclusive store old bus stand bilaspur how to get there