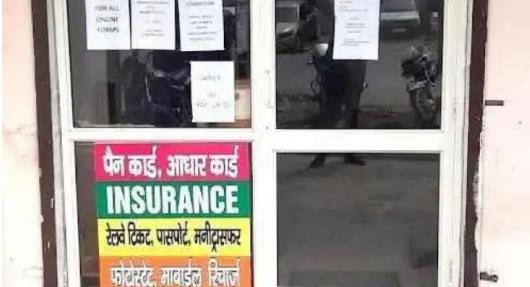

#### **Additional Services Available**

Apart from computer hardware and software assistance, the CSC Center also operates a small café where customers can get various online tasks completed. Services such as: - Aadhar card registrations - PAN card applications - Document printing - Xerox services - Online form filling These offerings make it a convenient stop for individuals needing such services while also waiting for tech-related help.

## Tags

Payments, NFC mobile payments