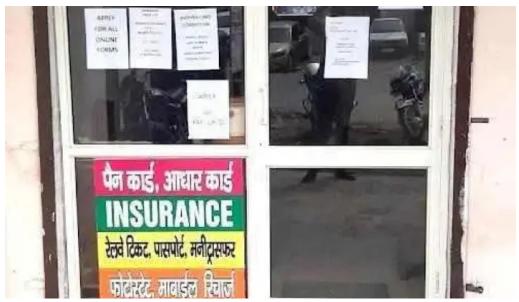

#### **Additional Services Available**

Apart from computer hardware and software assistance, the CSC Center also operates a small café where customers can get various online tasks completed. Services such as: - Aadhar card registrations - PAN card applications - Document printing - Xerox services - Online form filling These offerings make it a convenient stop for individuals needing such services while also waiting for tech-related help.