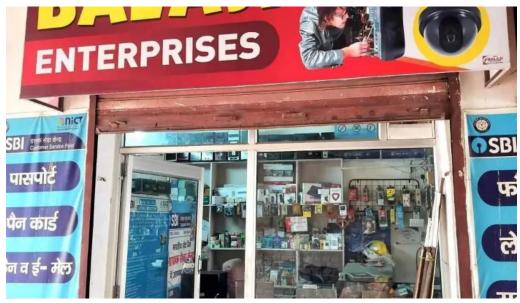

#### Computer Repair Service: Sh.Bala G Enterprises in Kalanwali, Haryana

If you're looking for reliable \*\*computer repair services\*\* in Kalanwali, Haryana, look no further than \*\*Sh.Bala G Enterprises\*\*. This business is dedicated to providing top-notch services while also promoting an inclusive environment.

## **Offerings and Services**

This computer repair service offers a variety of \*\*repair services\*\*, including but not limited to: - Hardware repairs - Software troubleshooting - Electronics maintenance Additionally, the business provides \*\*on-site services\*\* for added convenience, ensuring that customers can get their devices fixed without hassle.

Shbala g enterprises map

Shbala g enterprises exterior

Shbala g enterprises all

Sh bala g enterprises kalanwali