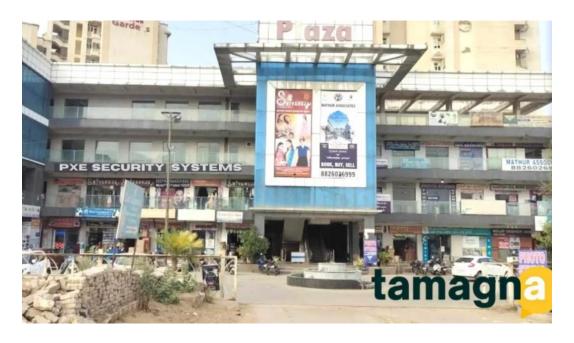

#### bhiwadi, milakpur goojar

Pxe Cctv Camera & eSSL Biometric Security Systems-Dharuhera Bhiwadi Rewari - Bhiwadi, Milakpur Goojar

## Exploring PXE CCTV Camera & eSSL Biometric Security Systems in Dharuhera, Bhiwadi

Are you planning to enhance your security with top-notch surveillance and biometric systems? Look no further than the **PXE CCTV Camera & eSSL Biometric Security Systems**, located in Dharuhera, Bhiwadi, Milakpur Goojar,

#### Our business is at

FF01, Avalon Plaza, Alwar Bypass Rd, near Genesis Mall, 301019 Bhiwadi, Milakpur Goojar, Rajasthan - India (IN)

The contact phone of this **Camera store** is <u>+919079205660</u>
And if you want to send a WhatsApp, you can do so at+919079205660