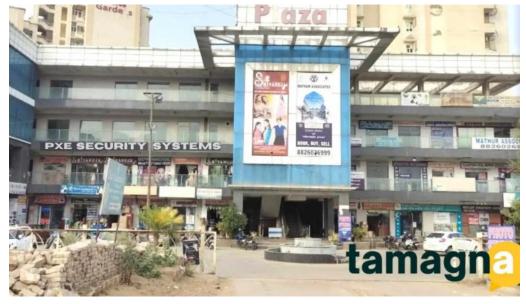

#### bhiwadi, milakpur goojar

Pxe Cctv Camera & eSSL Biometric Security Systems-Dharuhera Bhiwadi Rewari - Bhiwadi, Milakpur Goojar

## Exploring PXE CCTV Camera & eSSL Biometric Security Systems in Dharuhera, Bhiwadi

Are you planning to enhance your security with top-notch surveillance and biometric systems? Look no further than the **PXE CCTV Camera & eSSL Biometric Security Systems**, located in Dharuhera, Bhiwadi, Milakpur Goojar,

#### Our business is at

FF01, Avalon Plaza, Alwar Bypass Rd, near Genesis Mall, 301019 Bhiwadi, Milakpur Goojar, Rajasthan - India (IN)

The contact phone of this **Camera store** is <u>+919079205660</u>
And if you want to send a WhatsApp, you can do so at+919079205660