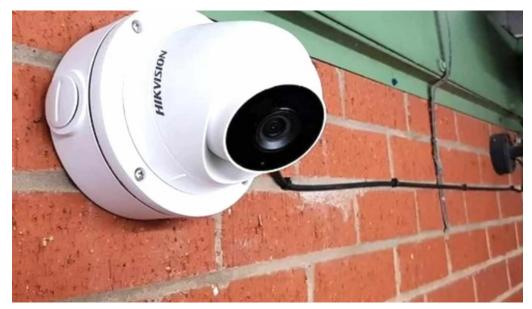

## Exploring PXE CCTV Camera & eSSL Biometric Security Systems in Dharuhera, Bhiwadi

Are you planning to enhance your security with top-notch surveillance and biometric systems? Look no further than the **PXE CCTV Camera & eSSL Biometric Security Systems**, located in Dharuhera, Bhiwadi, Milakpur Goojar,

#### **Electronics and Offerings**

This store specializes in high-quality electronics, particularly focusing on **CCTV camera systems** and networking solutions. Customers have praised their service for installing state-of-the-art Hikvision and CP Plus cameras. Notable comments highlight their "best prices" and "smooth installation processes." Additionally, they provide services for **ink cartridges recycling**, making it a responsible choice for consumers.